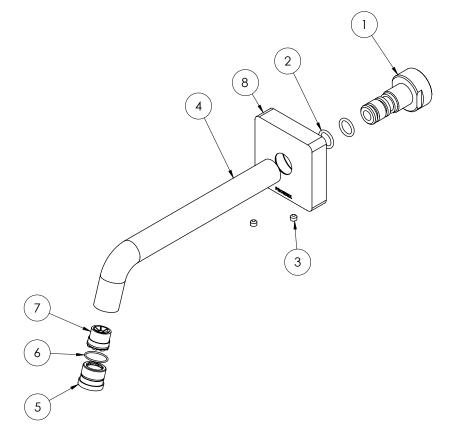

### **PARTS LIST**

- I. ADAPTER
- 2. O-RING 11x2.0MM 3. GRUB SCREW M5X4
- 4. SPOUT
- 5. AERATOR RETAINER
- 6. O-RING 14X1.0MM
- 7. CONCEALED AERATOR
- 8. SPOUT PLATE