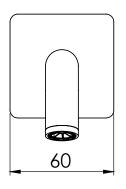

# WALL BATH OUTLET 180MM

PRODUCT CODE: 108-7620-00
FINISH: CHROME
WELS: N/A

INFORMATION:

TEMPERATURE RATING: MIN 1° - MAX 75° PRESSURE RATING: MIN 150 kPa -

MAX 500 kPa

AVAILABLE IN:

FOR MORE INFORMATION VISIT www.phoenixtapware.com.au

# WALL BATH OUTLET 180MM

PRODUCT CODE:

FINISH: WELS:

108-7620-00 **CHROME** N/A