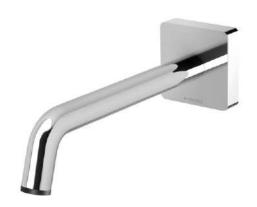

# WALL BATH OUTLET 180MM

PRODUCT CODE: 108-7620-00
FINISH: CHROME
WELS: N/A

INFORMATION:

TEMPERATURE RATING: MIN 1° - MAX 75° PRESSURE RATING: MIN 150 kPa -

MAX 500 kPa

AVAILABLE IN:

FOR MORE INFORMATION VISIT www.phoenixtapware.com.au

# WALL BATH OUTLET 180MM

PRODUCT CODE:

FINISH: WELS:

108-7620-00 **CHROME** N/A