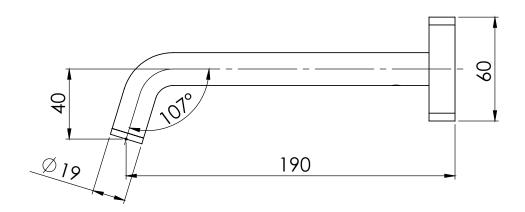

# WALL BATH OUTLET 180MM

PRODUCT CODE: 108-7620-00
FINISH: CHROME
WELS: N/A

INFORMATION:

TEMPERATURE RATING: MIN 1° - MAX 75° PRESSURE RATING: MIN 150 kPa -

MAX 500 kPa

AVAILABLE IN:

FOR MORE INFORMATION VISIT www.phoenixtapware.com.au

# WALL BATH OUTLET 180MM

PRODUCT CODE:

FINISH: WELS:

108-7620-00 **CHROME** N/A

### **PARTS LIST**

- I. ADAPTER
- 2. O-RING 11x2.0MM 3. GRUB SCREW M5X4
- 4. SPOUT
- 5. AERATOR RETAINER
- 6. O-RING 14X1.0MM
- 7. CONCEALED AERATOR
- 8. SPOUT PLATE