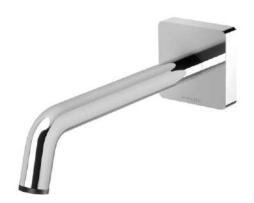

# WALL BATH OUTLET 180MM

PRODUCT CODE: 108-7620-00
FINISH: CHROME
WELS: N/A

INFORMATION:

TEMPERATURE RATING: MIN 1° - MAX 75° PRESSURE RATING: MIN 150 kPa -

MAX 500 kPa

AVAILABLE IN:

FOR MORE INFORMATION VISIT www.phoenixtapware.com.au

# WALL BATH OUTLET 180MM

PRODUCT CODE:

FINISH: WELS:

108-7620-00 **CHROME** N/A